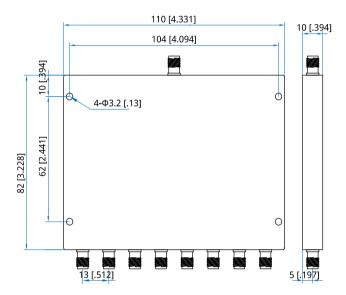

# QPD8-1000-6000-30-S

8-Way, 1~6GHz

Features: \* Small Size Applications:
\* Amplifiers
\* Mixers

\* Low Insertion Loss

\* Antennas \* Laboratory Test

## **Electrical**

Frequency: 1~6GHz
Insertion Loss: 1.6dB max.
Input VSWR: 1.3 max.
Output VSWR: 1.2 max.
Isolation: 20dB min.

Amplitude Balance: 0.3dB max.

Phase Balance: ±4°

Impedance: 50Ω
Average Power: 30W max.

2W max. as combiner

#### Mechanical

Size\*1: 110\*82\*10mm

4.331\*3.228\*0.394in

Weight: 300g

Connectors: SMA Female ( Passivated

Stainless Steel)

Mounting: 4-Φ3.2mm through-hole

[1] Exclude connectors.

## **Environmental**

Operation Temperature: -45~+85°C

# **Outline Drawings**



Unit: mm [in]

Tolerance: ±0.5mm [±0.02in]

#### **How To Order**

QPD8-1000-6000-30-S

Customization is available upon request.